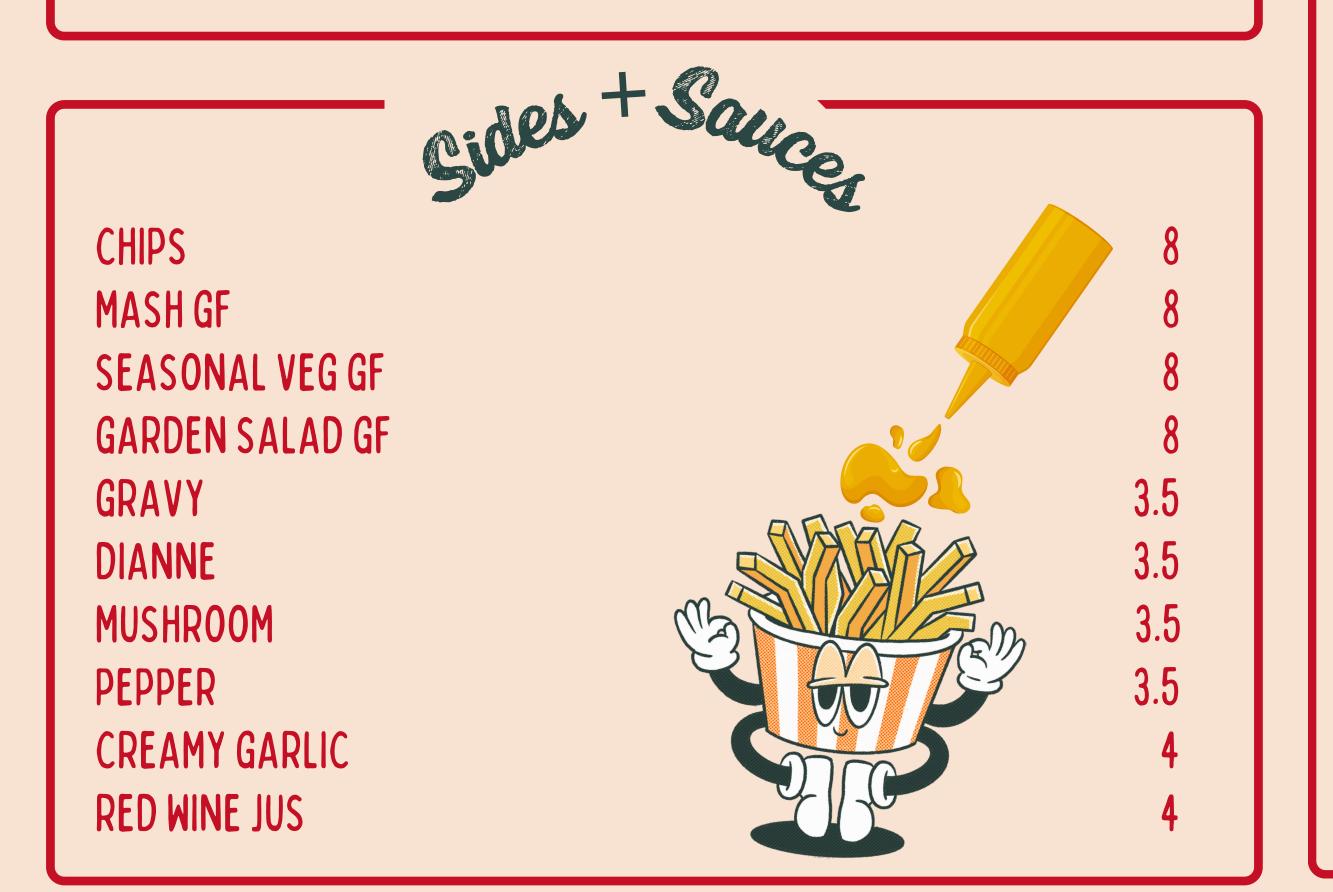

OT, CHEESE, BBQ SAUCE, TOASTED WHITE BREAD     | 22 |

All served with chips

| 400GM PORK CUTLET GF   | 36 |
|------------------------|----|
| 400GM RUMP GF          | 36 |
| 100-DAY GRAIN FED      |    |
| 300GM SCOTCH FILLET GF | 40 |
| 100-DAY GRAIN FED      |    |
| Served with chaice of  |    |
| two Sides + Sauce      |    |



**BBQ MEATLOVERS** 

SPANISH ONION, MOZZARELLA

CAESAR SALAD GFO SLICED CHICKEN SCHNITZEL, BABY COS LETTUCE, EGG, CRISPY BACON, CROUTONS, SHAVED PARMESAN, CAESAR DRESSING THAI BEEF SALAD GFO MARINATED BEEF STRIPS, GARDEN SALAD, CRUNCHY NOODLES, THAI DRESSING STICKY PORK BELLY SALAD GF STICKY PORK BELLY PIECES, GARDEN SALAD, HONEY, LIME & SWEET CHILLI DRESSING PRAWN & CHICKEN SALAD GF GRILLED PRAWNS & CHICKEN, MANGO & STRAWBERRY SALAD, HONEY MUSTARD DRESSING





### CARBONARA PENNE, BACON, ONION, CREAMY GARLIC SAUCE, PARMESAN CHILLI PRAWN SPAGHETTI SAUTEED PRAWNS, SPANISH ONION, CHERRY TOMATOES, CHILLI, NAPOLI SAUCE, PARMESAN PEPPERONI PIZZA NAPOLI SAUCE, PEPPERONI, MOZZARELLA, OREGANO CHICKEN & BACON PIZZA NAPOLI SAUCE, ROASTED CHICKEN, BACON, SLICED ONION, MOZZARELLA, CHILLI AIOLI

BBQ BASE, GROUND BEEF, PEPPERONI, CABANOSSI, BACON,

GF BASE OR PASTA + 2.50



#### Served with choice of two Sides ADD SAUCE 3.5 4

## Mains

| CHICKEN SCHNITZEL HOUSEMADE, PANKO CRUMBED, YOUR CHOICE OF TWO SIDES & SAU                               | 25<br>JC <b>E</b> |
|----------------------------------------------------------------------------------------------------------|-------------------|
| GRILLED LAMB CUTLETS GF MARINATED IN OLIVE OIL & ROSEMARY, GARLI